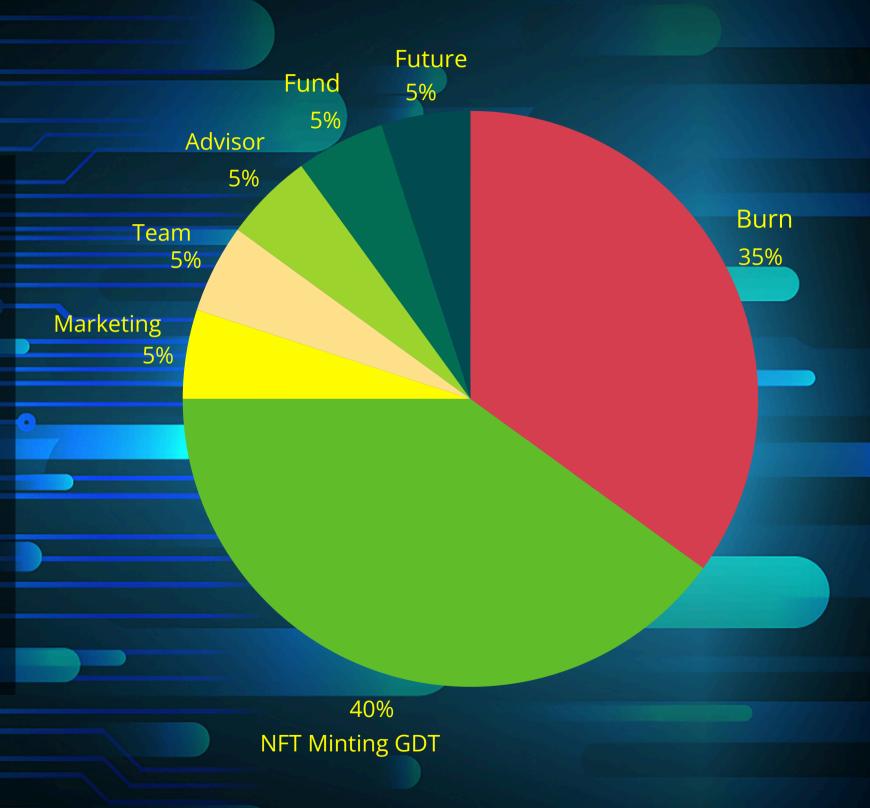

# GREENDELTA TOKENOMIC

- GDT Stock Burn Fund: 35% (burned over 3 years)
- NFT Minting Staking Defi Al Farming Game Carbon Technoloallocationgy product ecosystem credit: 40% Stock reserve
- Marketing, Airdrop: 5% Stock reserve
- High-level Shareholder Bonus Fund: 5% Stock reserve
- Founder and Dev Team: 5% Stock reserve (Locked for 2 years, after 2 years, 5% will be traded monthly)
- Advisory team: 5% Stock reserve (Locked for 2 years, after 2 years, 5% will be traded monthly)
- Future Ecosystem Development Fund: 5% (Locked for 1 year, after 1 year, 10% will be traded monthly)

**TOTAL SUPPLY 10.000.000.000 GDT SHARES (BEP20)** 